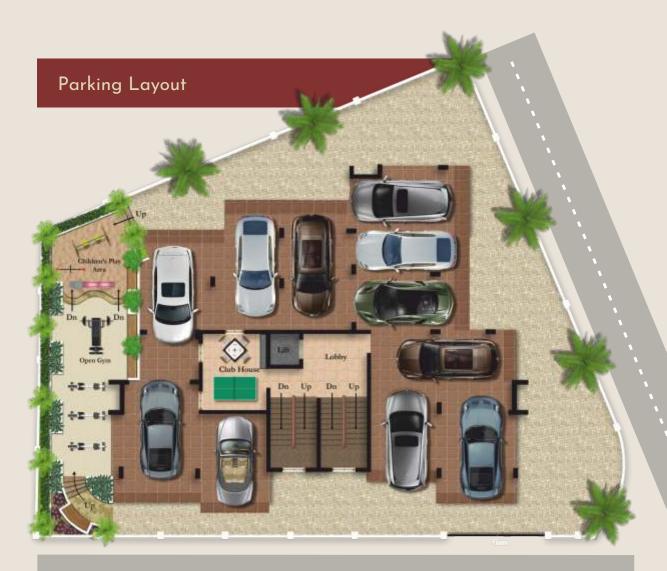

## **Parking Space**

Ample parking facilities for residents, ensuring hassle-free parking.

#### Club House

A perfect central hub for Game Room, Lounge Area and Relaxation.

## Open Gym

Stay active and healthy with state-of-the-art gym facilities.

## Children's Play Area and Sitting Area

A safe and fun environment for children to play and a comfortable sitting area for elders to relax and socialize.

## Lift

Smooth and easy access to all floors, ensuring comfort for residents of all ages.