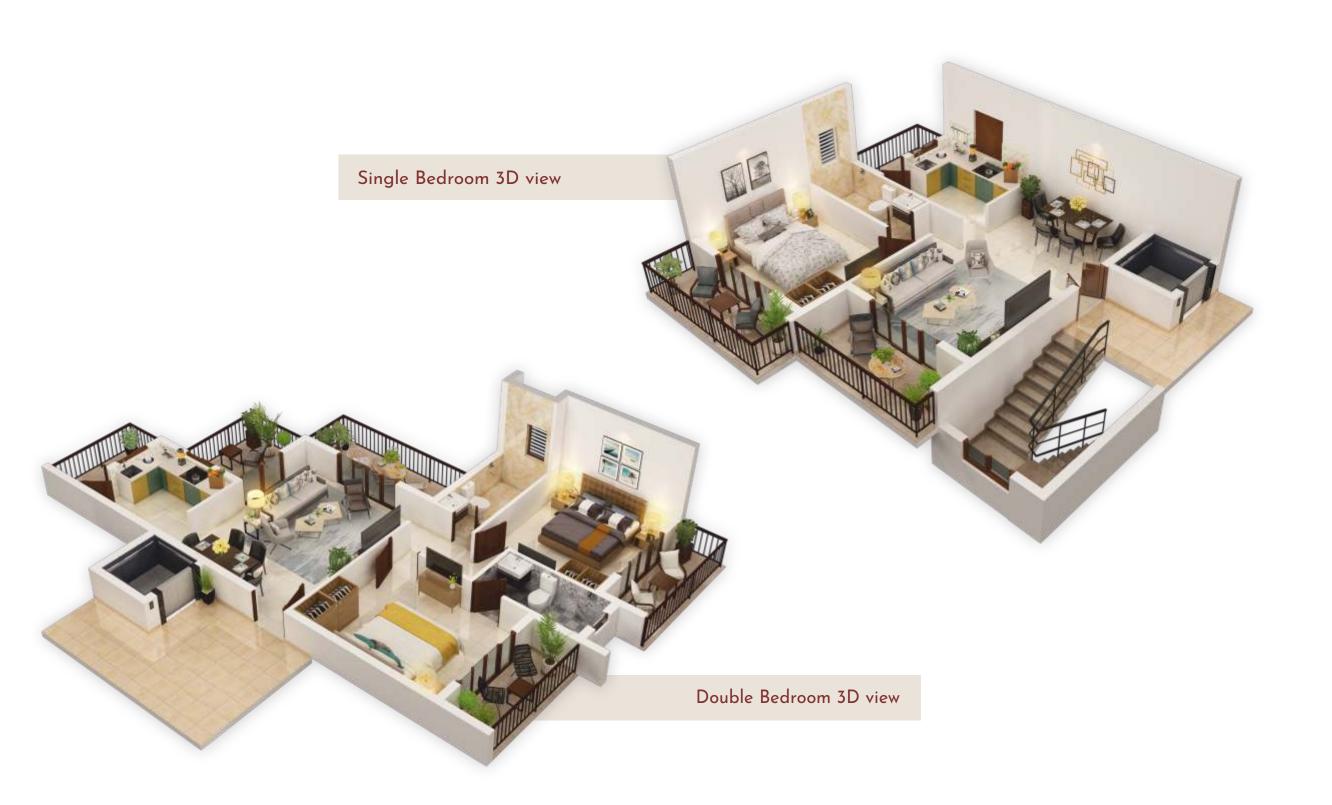

## Electrification

- Concealed wiring with circuit breakers.
- A/C points in all bedroom and living room.
- TV & Telephone point in living and bedroom.

| FLOOR        | FLAT | TOTAL<br>SALEABLE AREA |
|--------------|------|------------------------|
| UPPER GROUND | UG1  | 70.70                  |
|              | UG2  | 112.54                 |
|              | UG3  | 76.27                  |
| FIRST        | 101  | 70.70                  |
|              | 102  | 106.88                 |
|              | 103  | 76.27                  |
| SECOND       | 201  | 70.70                  |
|              | 202  | 112.54                 |
|              | 203  | 76.27                  |
| THIRD        | 301  | 70.70                  |
|              | 302  | 106.88                 |
|              | 303  | 76.27                  |