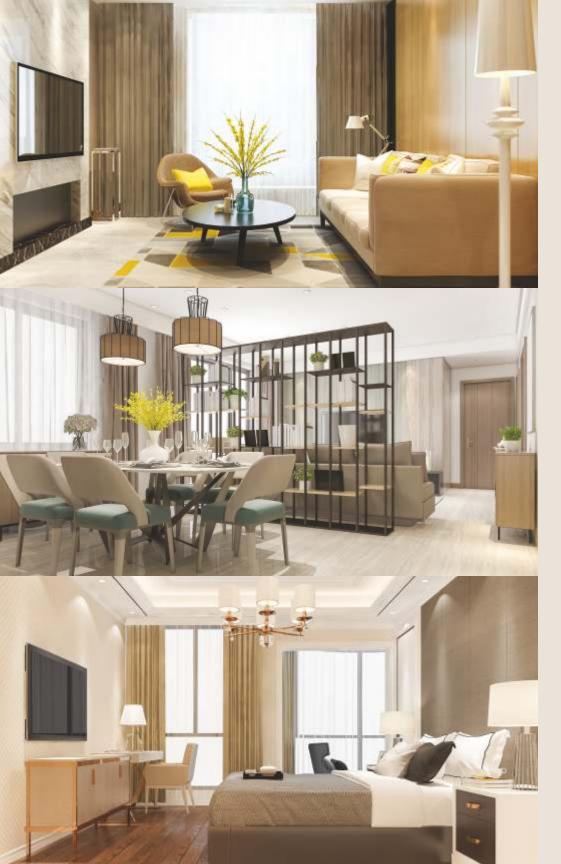

# **Specification**

## Living Room

- Premium Quality 2x2 Vitrified flooring.
- POP False ceiling for living room.
- Laminate finished flush door with granite frame.
- Main door & frame in Teak wood.

## Kitchen

- Granite top kitchen platform with S.S Sink.
- Ceramics up to 4" height.

## **Bathroom**

- Ceramics tiles up to full height.
- Granite frame with PVC Moulded Door.
- Premium Quality Sanitary Fittings.
- Wash basin with Counter.
- Anti-skid tiles for bathroom flooring.

## Terrace & Balcony

 Anti-skid tiles for flooring with MS Railing & Aluminum Windows.

## Electrification

- Concealed wiring with circuit breakers.
- A/C points in all bedroom and living room.
- TV & Telephone point in living and bedroom.

| FLOOR        | FLAT | TOTAL<br>SALEABLE AREA |
|--------------|------|------------------------|
| UPPER GROUND | UG1  | 70.70                  |
|              | UG2  | 112.54                 |
|              | UG3  | 76.27                  |
| FIRST        | 101  | 70.70                  |
|              | 102  | 106.88                 |
|              | 103  | 76.27                  |
| SECOND       | 201  | 70.70                  |
|              | 202  | 112.54                 |
|              | 203  | 76.27                  |
| THIRD        | 301  | 70.70                  |
|              | 302  | 106.88                 |
|              | 303  | 76.27                  |