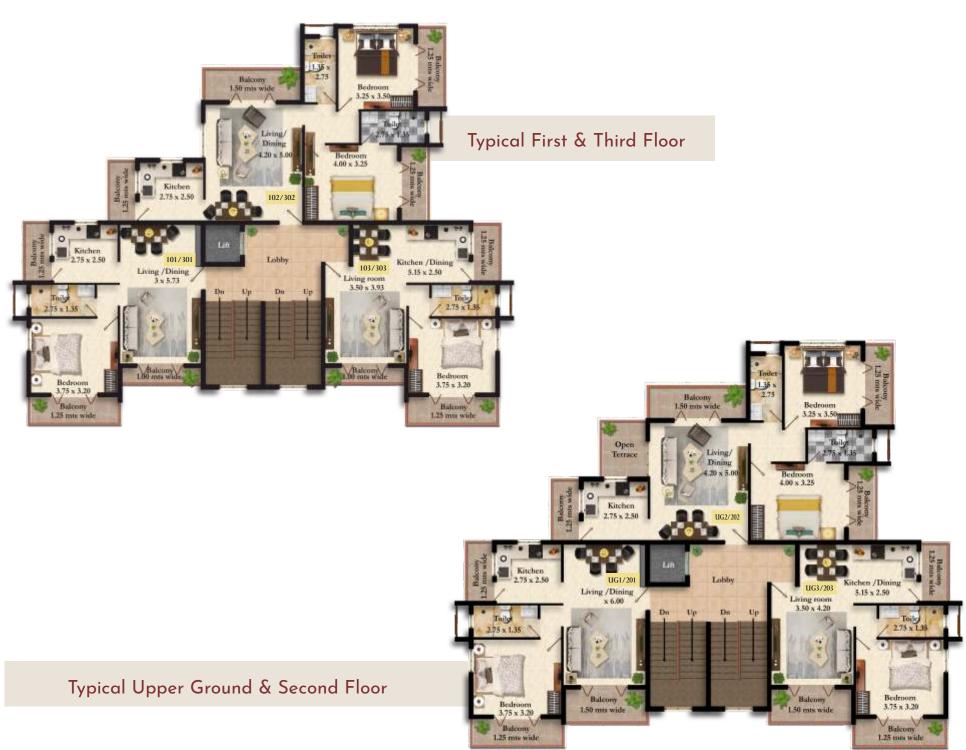

## Electrification

- Concealed wiring with circuit breakers.
- A/C points in all bedroom and living room.
- TV & Telephone point in living and bedroom.

| FLOOR        | FLAT | TOTAL<br>SALEABLE AREA |
|--------------|------|------------------------|
| UPPER GROUND | UG1  | 70.70                  |
|              | UG2  | 112.54                 |
|              | UG3  | 76.27                  |
| FIRST        | 101  | 70.70                  |
|              | 102  | 106.88                 |
|              | 103  | 76.27                  |
| SECOND       | 201  | 70.70                  |
|              | 202  | 112.54                 |
|              | 203  | 76.27                  |
| THIRD        | 301  | 70.70                  |
|              | 302  | 106.88                 |
|              | 303  | 76.27                  |

**Note:**- Sale of Flat No. 302 shown in artist/3D impression will be done only after getting approval from licensing authorities.